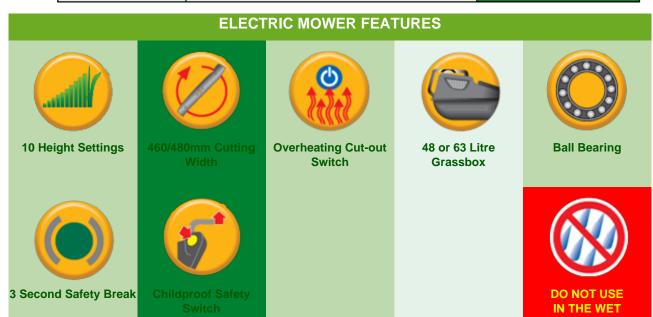

## Cutsmart.co.za TAX INVOICE

VAT No: 4500272291 Account: FNB 6257 0589 691 Branch no. 250 102 Use Ref. {order\_number}

TEL: 087 094 8794

| SPECIFICATIONS            |                        |             |  |
|---------------------------|------------------------|-------------|--|
|                           |                        |             |  |
|                           | Model:                 | Executive E |  |
| Recommended Use:          | Medium / Large Gardens |             |  |
| Motor Electric:           | 2600W                  |             |  |
| Cut Width:                | 46cm or 48cm           |             |  |
| <b>Grassbox Capacity:</b> | 48 or 63 Litres        |             |  |
| Height Settings :         | 10                     |             |  |
| Blade:                    | Bar                    |             |  |
| Wheels Size:              | 210 - 165mm            |             |  |
| Chassis type:             | Steel                  |             |  |
| Mow Area:                 | 2000m²                 |             |  |
| up to sqm                 |                        |             |  |