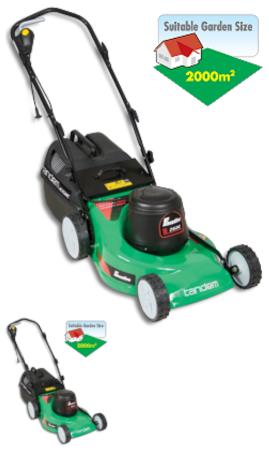

## **Tandem Executive 2600W Electric Mower-Steel Chassis**

Executive 2600W Tandem Electric Mower - steel chasis Raisine gur Note tv Potat tetal x YRe t 5880.05 Salesprice with discount Sales price R 5880.05

## Cutsmart.co.za TAX INVOICE

VAT No: 4500272291 Account: FNB 6257 0589 691 Branch no. 250 102 Use Ref. {order\_number}

TEL: 087 094 8794

| SPECIFICATIONS            |                        |             |  |
|---------------------------|------------------------|-------------|--|
|                           |                        |             |  |
|                           | Model:                 | Executive E |  |
| Recommended Use:          | Medium / Large Gardens |             |  |
| Motor Electric:           | 2600W                  |             |  |
| Cut Width:                | 46cm or 48cm           |             |  |
| <b>Grassbox Capacity:</b> | 48 or 63 Litres        |             |  |
| Height Settings :         | 10                     |             |  |
| Blade:                    | Bar                    |             |  |
| Wheels Size:              | 210 - 165mm            |             |  |
| Chassis type:             | Steel                  |             |  |
| Mow Area:                 | 2000m²                 |             |  |
| up to sqm                 |                        |             |  |