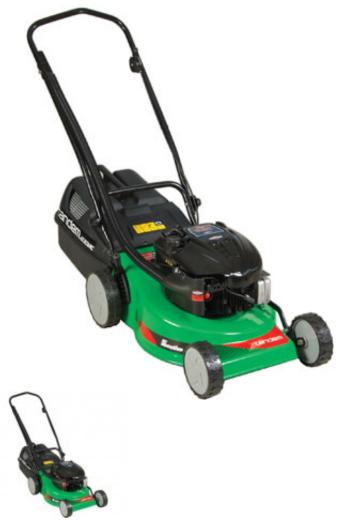

## **Tandem Executive with Honda GXV160**

Tandem Executive with Honda GXV160 Baitingsrildetvikittealx/let13869.10 Salesprice with discount Sales price R 13869.10

Ask a question about this product Manufacturer<u>Tandem</u>

**Description**ting width, hi-profile heavy-duty 480mm cutting width, Steel deck with grass box. Steel ball bearing wheels, Disc & three blades.

Ballito 2 Lemon Reef 20 Douglas Crowe Ballito KZN 4420 bal@cutsmart.co.za Empangeni 50 Tanner Rd Empangeni Rail